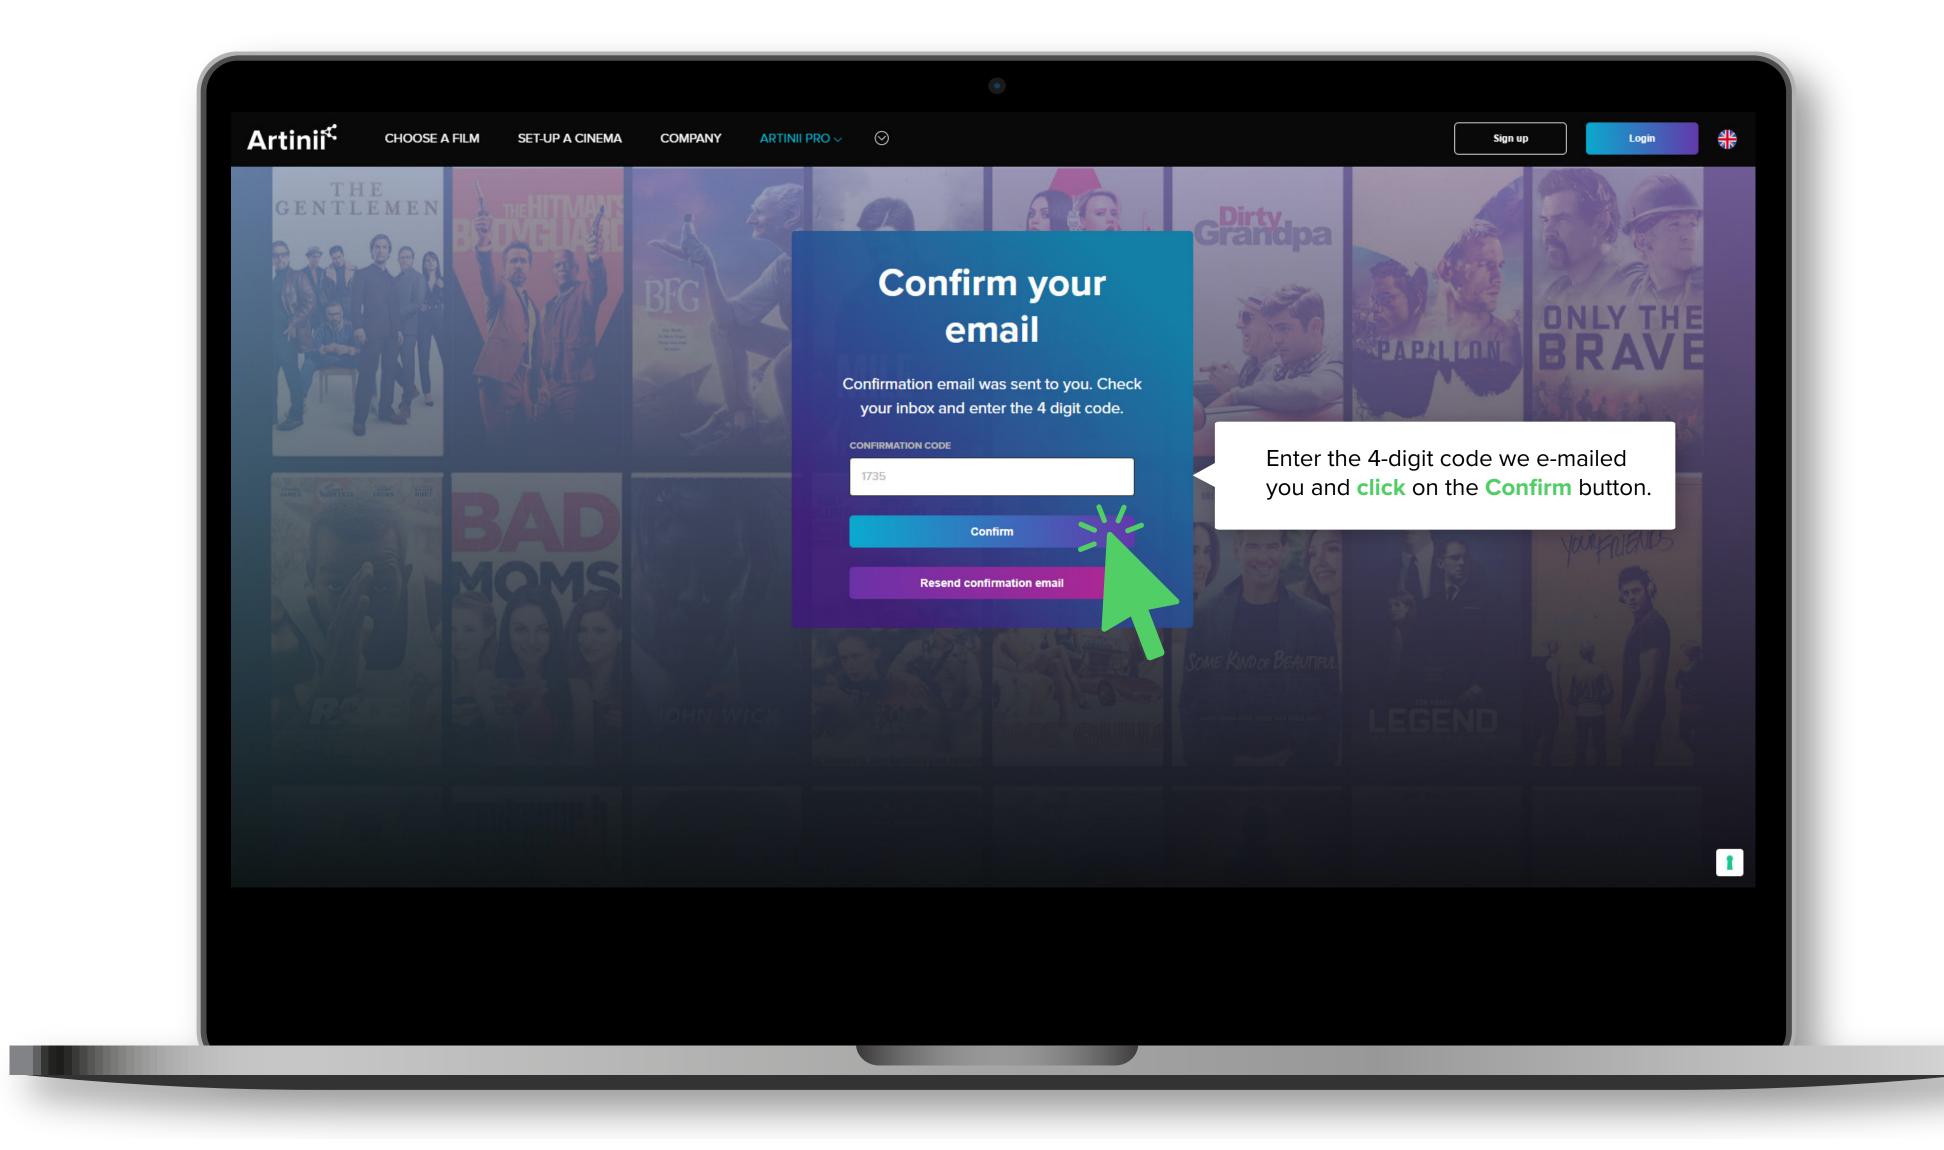

### Please, take note:

If you sign up with a **Google account**, when you log in to our **Artinii Cinema Player**, enter your e-mail address, **reset your password**, and then sign in. Registering with an e-mail address eliminates this step.