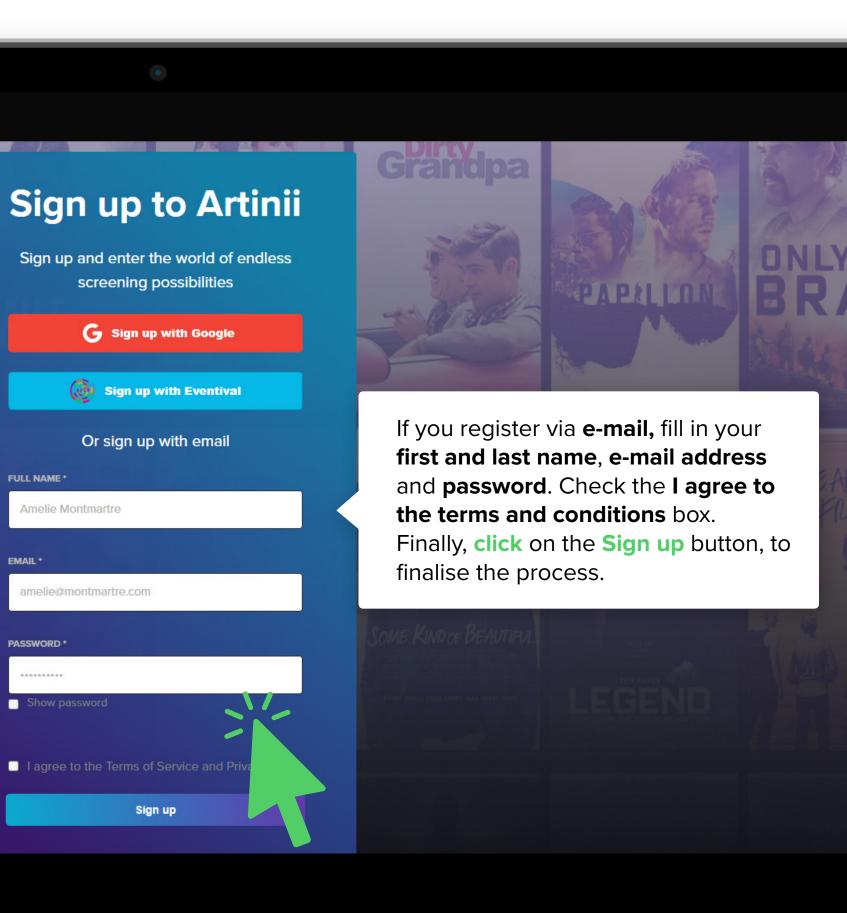

### Artinii<sup>⊄</sup>

You can register using your Google account. **Click** on **Sign up with Google**, select your account and confirm.