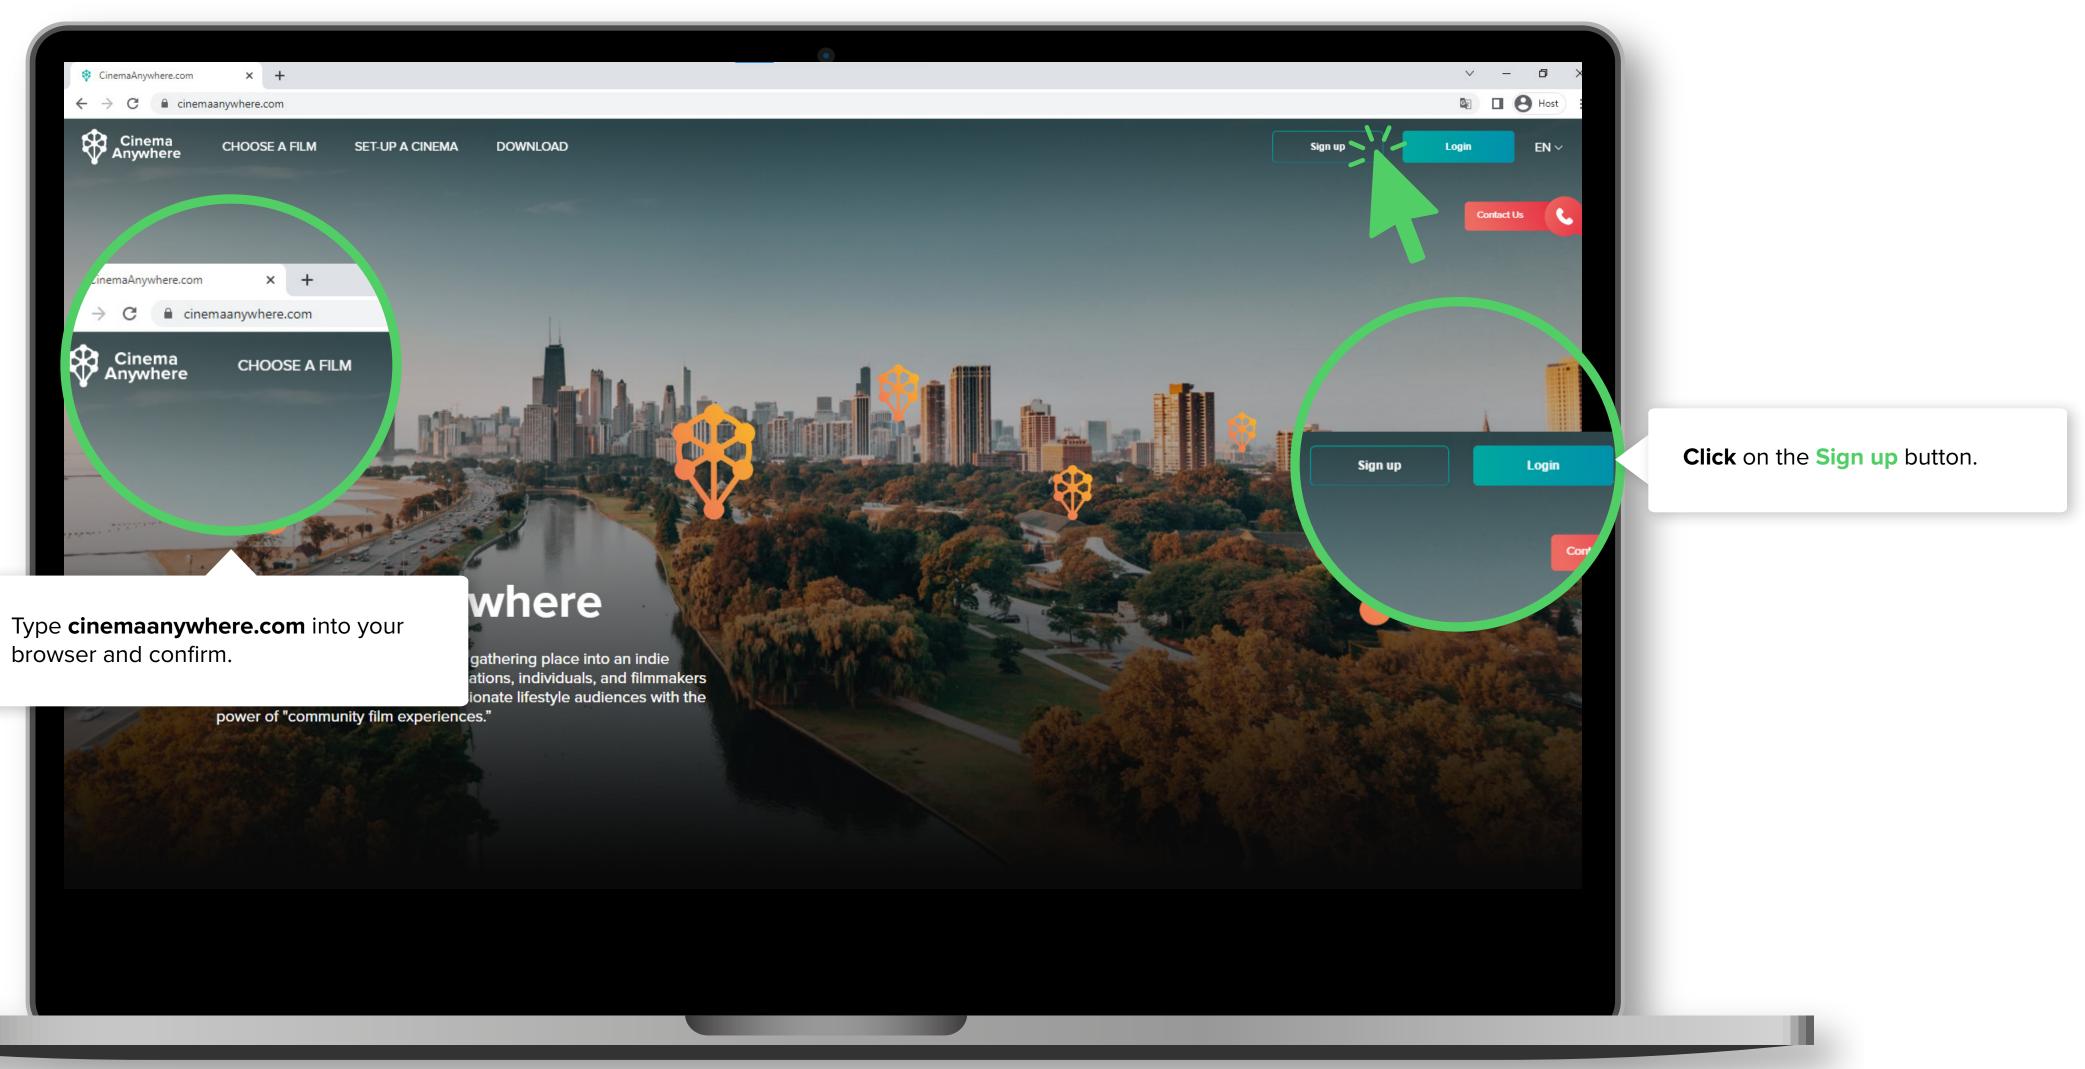

## CinemaAnywhere

× +

😵 CinemaAnywhere.com

Cinema Anywhere

 $\leftrightarrow$   $\rightarrow$  C  $\stackrel{\circ}{\bullet}$  cinemaanywhere.com

turns any wall, venue, or community gathering place into an indie theater, offering businesses, organizations, individuals, and filmmakers an exciting new way to engage passionate lifestyle audiences with the power of "community film experiences."